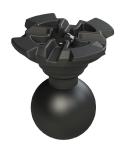

FUSION has partnered with both RAM-Mount and RailBlaza to create specialized Puck solutions that work with both these industry leading mounts.

FUSION also offers an optional accessory in the form of an adjustable strap mount Puck for non-permanent application and a flexible mount solution for kayak applications.

# SPECIALIZED PUCK SOLUTIONS

The FUSION RAM
Puck is used to
connect your
STEREOACTIVE to
the RAM family of
mounting solutions.

The FUSION RailBlaza Puck can be used to connect your **STEREOACTIVE** to any RailBlaza product.