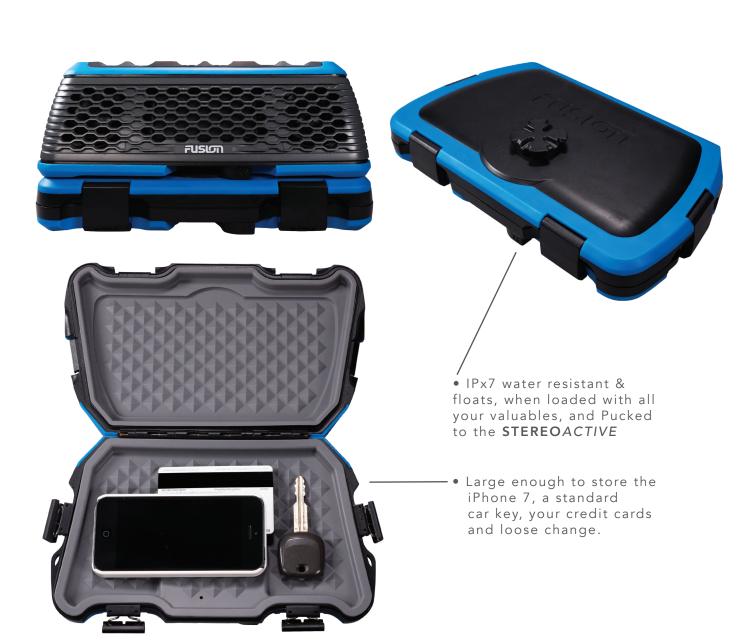

To keep your smartphone safe during your excursion, FUSION has created the **ACTIVESAFE** which will securely house any smartphone, standard vehicle keys and any bank cards or change.

Available in 3 colors:

# IPX7 WATER RESISTANT & FLOATS

Engineered to the IPx7 water resistant standard, the **STEREO***ACTIVE* will survive submersion in up to 1 meter of water for 30 minutes and come back singing. Whether you choose to paddle the calm or tackle the waves, your stereo is prepared for anything.

Just like the **STEREO***ACTIVE*, the **ACTIVE***SAFE* is designed to float in the unlikely event that it is detached from the Puck mount.

Large enough to store the iPhone 7, car keys, your bank cards and loose change.