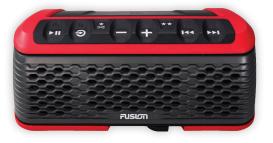

# STEREOACTIVE

Introducing the FUSION

STEREOACTIVE, the world's first purpose built watersport stereo. Designed and engineered in New Zealand by FUSION. The STEREOACTIVE is designed for the challenge of life on the water and tuned to deliver crystal clear audio that enhances any activity.

#### **DIRECTIONAL SPEAKERS**

Designed to distribute the audio to you without disturbing others on the water. The off axis correction of the polycarbonate grille works perfectly by directing the audio efficiently for crystal clear enjoyment. The powerful 40 watt speaker system boasts enough power to get you motivated on any kayak, paddle board or dinghy/tinny/jon boat.

# LARGE, EASY TO PRESS BUTTONS

The scalloped design of the control buttons were designed with your paddle in mind. Whether you're standing on your paddle board or rowing in your canoe, you can always adjust the entertainment with the tap of a paddle. The high grade rubber overmolded key pad is engineered to take a paddling.