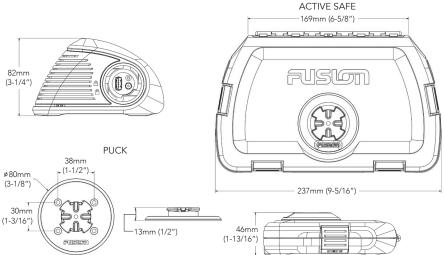

## A PUCK TO SUIT ANY APPLICATION

The directional mount system allows you to face the **STEREO***ACTIVE* in four directions.

Engineered for easy puck and play placement. The standard Puck system includes both an adhesive pad and mounting screws for fixed placement.

### STANDARD PUCK

The Puck mount solution allows you to position your **STEREO***ACTIVE* in 4 different directions.

 A 3mm adhesive pad is provided to secure the Puck if needed.

 Screw mounts are provided for fixed placement or integration with a RAM Mount.

STANDARD FUSION PUCK MOUNT SUPPLIED WITH SCREW AND

ADHESIVE PAD, CUSTOM PUCK MOUNTING SOLUTIONS ARE

AVAILABLE AS ACCESSORIES

236MM X 82MM X 139MM

1.3 KG