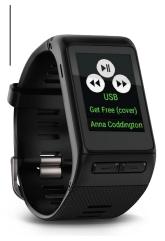

## WATCH / SMARTPHONE

Take control of your entertainment with FUSION's intuitive free app solutions, available for smartphone and smartwatch owners.

Track your pulse and paddle stroke, and skip to your favorite song from a compatible Garmin smartwatch. Get in the zone to burn calories and set a new personal best with FUSION-Link control directly from your wrist.

By using the power of ANT wireless technology, Garmin smartwatch owners can directly control the **STEREO***ACTIVE* music source even in the absence of a smartphone connection.

Turn the volume up / down, skip tracks and change sources directly from a compatible smartwatch.

Current supported watches include: Garmin VivoActive HR, VivoActive, Quatix and Fenix 3