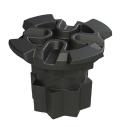

## A PUCK TO SUIT ANY APPLICATION

The directional mount system allows you to face the **STEREO***ACTIVE* in four directions.

Engineered for easy puck and play placement. The standard Puck system includes both an adhesive pad and mounting screws for fixed placement.

### STANDARD PUCK

The Puck mount solution allows you to position your **STEREO***ACTIVE* in 4 different directions.

 A 3mm adhesive pad is provided to secure the Puck if needed.

 Screw mounts are provided for fixed placement or integration with a RAM Mount.