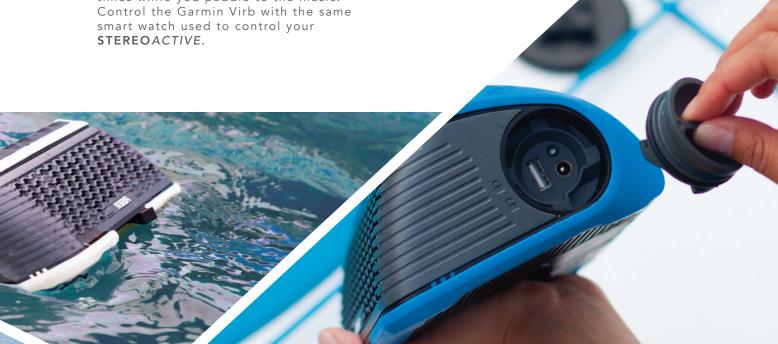

# USB AND EMERGENCY CHARGE

A waterproof cavity is designed to provide secure housing of a low profile USB flash drive (MP3 playback) inside the **STEREO***ACTIVE*, allowing you to enjoy your favorite MP3 tracks while keeping the flash drive safe.

If your smartphone is running low on power the USB port provides an emergency charge system (Dependent on STEREOACTIVE battery state).

When on land you can plug your Apple IAP2 Lightning connector products and AOA Android phones into the USB port to enjoy audio playback directly from your smartphone.

#### **GARMIN VIRB**

A flat mounting surface has been positioned perfectly to allow for the mounting of a Garmin Virb or action camera, so you can record the good times while you paddle to the music. Control the Garmin Virb with the same smart watch used to control your