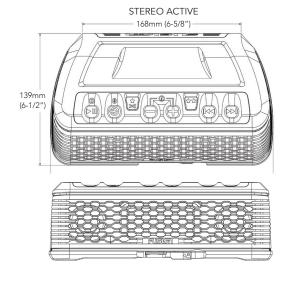

STANDARD FUSION PUCK MOUNT SUPPLIED WITH SCREW AND

ADHESIVE PAD, CUSTOM PUCK MOUNTING SOLUTIONS ARE

AVAILABLE AS ACCESSORIES

236MM X 82MM X 139MM

1.3 KG