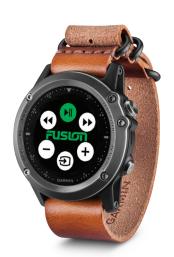

## WATCH / SMARTPHONE

Take control of your entertainment with FUSION's intuitive free app solutions, available for smartphone and smartwatch owners.

Track your pulse and paddle stroke, and skip to your favorite song from a compatible Garmin smartwatch. Get in the zone to burn calories and set a new personal best with FUSION-Link control directly from your wrist.

By using the power of ANT wireless technology, Garmin smartwatch owners can directly control the **STEREO***ACTIVE* music source even in the absence of a smartphone connection.

Turn the volume up / down, skip tracks and change sources directly from a compatible smartwatch.

Current supported watches include: Garmin VivoActive HR, VivoActive, Quatix and Fenix 3

 Garmin's VivoActive HR is a perfect companion for the STEREOACTIVE.