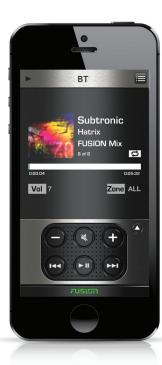

Apple and Android smartphone users can enjoy Bluetooth app control with the free FUSION-Link app available for download from either app store.

Tune and save AM and FM pre-sets, navigate USB MP3 music tracks and enjoy full control of the STEREOACTIVE directly from your smartphone.

## **FUSION-LINK APP**

Download the free FUSION-Link app from the Apple or Google Play store to enable **STEREO***ACTIVE* Bluetooth control. (Supported by Apple lightning products.)

App functionality includes the ability to set tuner regions, scan stations, set pre-sets, adjust volume and select your favorite music track.