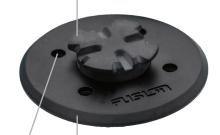

## **MOUNT ANYWHERE**

The Puck is a FUSION designed mounting solution that allows you to securely fit a STEREOACTIVE or ACTIVESAFE to the surface of a paddle board, kayak, canoe, dinghy/tinny/jon boat and even a jacuzzi; leaving you to enjoy your music rather than worrying about losing your stereo to the depths below.

## A PUCK TO SUIT ANY APPLICATION

The directional mount system allows you to face the **STEREO***ACTIVE* in four directions.

Engineered for easy puck and play placement. The standard Puck system includes both an adhesive pad and mounting screws for fixed placement.

### STANDARD PUCK

The Puck mount solution allows you to position your **STEREO***ACTIVE* in 4 different directions.

 A 3mm adhesive pad is provided to secure the Puck if needed.

 Screw mounts are provided for fixed placement or integration with a RAM Mount.