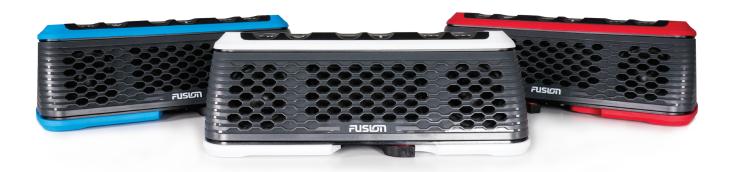

# STEREOACTIVE

Introducing the FUSION

STEREOACTIVE, the world's first purpose built watersport stereo. Designed and engineered in New Zealand by FUSION. The STEREOACTIVE is designed for the challenge of life on the water and tuned to deliver crystal clear audio that enhances any activity.

This isn't your standard Bluetooth speaker, this is a fully waterproof portable watersport stereo. Featuring a unique Puck mount system that lets you attach the stereo to any paddle board, kayak, canoe, dinghy/tinny/jon boat or even Jacuzzi.

Red: WS-SA150R White: WS-SA150W Blue: WS-SA150B

**STEREO***ACTIVE* 

**ACTIVESAFE** 

**PUCK** 