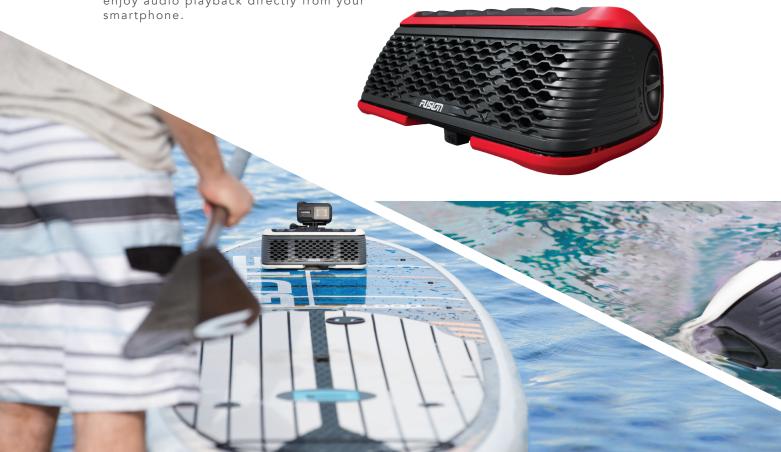

# STEREOACTIVE

Introducing the FUSION

STEREOACTIVE, the world's first purpose built watersport stereo. Designed and engineered in New Zealand by FUSION. The STEREOACTIVE is designed for the challenge of life on the water and tuned to deliver crystal clear audio that enhances any activity.

This isn't your standard Bluetooth speaker, this is a fully waterproof portable watersport stereo. Featuring a unique Puck mount system that lets you attach the stereo to any paddle board, kayak, canoe, dinghy/tinny/jon boat or even Jacuzzi.

#### **DIRECTIONAL SPEAKERS**

Designed to distribute the audio to you without disturbing others on the water. The off axis correction of the polycarbonate grille works perfectly by directing the audio efficiently for crystal clear enjoyment. The powerful 40 watt speaker system boasts enough power to get you motivated on any kayak, paddle board or dinghy/tinny/jon boat.