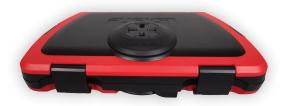

# ACTIVE SAFE

Engineered to fit perfectly onto any FUSION Puck solution, the **ACTIVESAFE** is completely watertight and rated IPx7 water resistant.

Once pucked to your board, kayak or dinghy/tinny/jon boat, the **STEREOACTIVE** will puck on top, giving you a tidy stereo and storage combo.

Just like the **STEREO***ACTIVE*, the **ACTIVE***SAFE* is designed to float in the unlikely event that it is detached from the Puck mount.

Large enough to store the iPhone 7, car keys, your bank cards and loose change.

The **ACTIVE**SAFE will float with your valuables inside, whether used separately or attached to the **STEREO**ACTIVE.